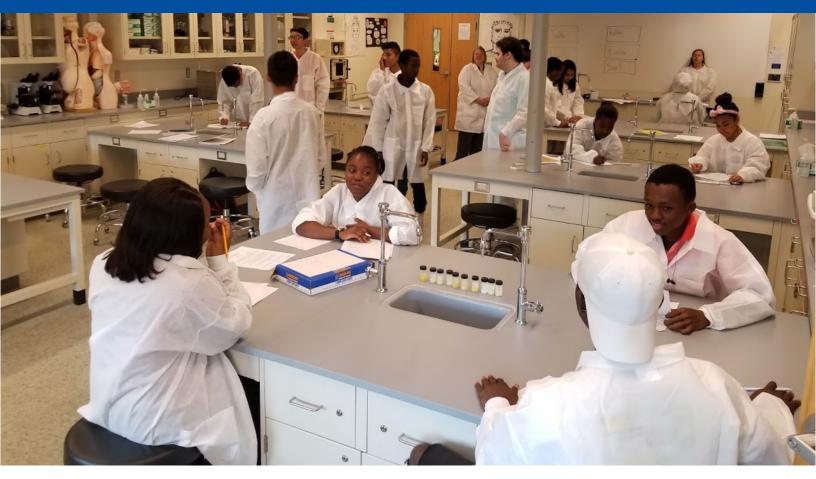

# **Educational Excellence for English Language Learners**

This intensive summer program is offered to Manchester school district middle and high school students entering grades 6 – 12 in fall 2021. EXCELL in STEM combines pre-college English language and hands-on science, engineering, and computing. Participants must be currently enrolled in or recently exited from English Language Learning support in their school.